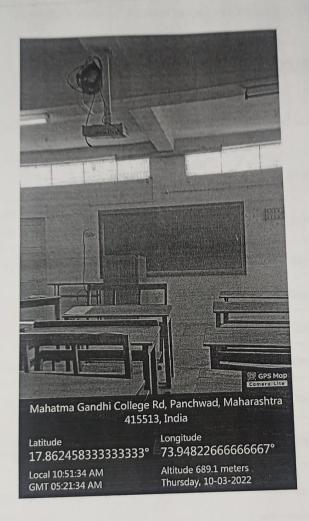

# Yashwantrao Chavan Mahavidyalay, Pachwad, Tal. Wai, Dist. Satara.

Lecture Hall HO. 12 With ICT facilities.

Principal,
Yashwantrao Chavan Mahavidy,
Pachwad, Tal. Wai, Dist. Sats