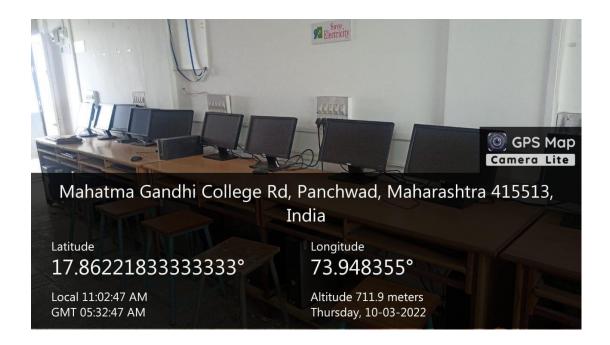

Language Lab



### **Commerce Lab**



Language Lab

## Yashwantrao Chavan Mahavidyalay, Pachwad, Tal. Wai, Dist. Satara.

### List of the Virtual Classrooms With Utilization

| Sr. No. | Room No. | Location          |
|---------|----------|-------------------|
| 1       | 8        | Ground Floor West |
| 2       | 9        | Ground Floor West |
| 3       | 11       | Ground Floor West |
| 4       | 12       | Ground Floor West |
| 5       | 15       | First Floor West  |





Principal,
Yashwantrao Chanan Mahavidyalaya
Pachwad, Tal. Wal, Dist. Satara

Rayat Shikshan Sanstha's

# Yashwantrao Chavan Mahavidyalay, Pachwad, Tal. Wai, Dist. Satara.



Lecture Hall HO. 12 With ICT facilities.



Principal,
Yashwantrao Chavan Mahavidy,
Pachwad, Tal. Wai, Dist. Sats

#### Rayat Shikshan Sanstha's

# Yashwantr